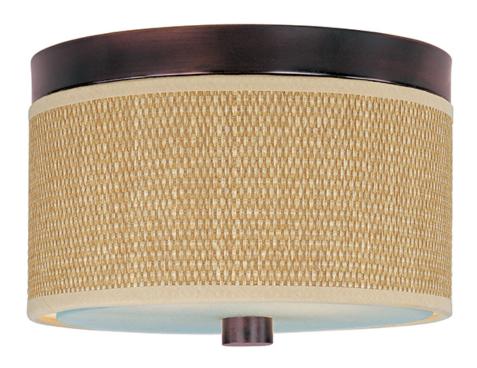

# PRODUCT DESCRIPTION

The Elements collection offers the freedom of choice in lighting design. Start with the style selection - pendant, mini pendant, or wall sconce - then choose the right shape, square or circular, for the space. Wrap the selected Oil Rubbed Bronze or Satin Nickel lamp in one of five color options that will make just the right statement: Grass Cloth, White Weave, White Pleat, Crimson or Satin White. Finally, choose the perfect light source for the task. Whether fluorescent, xenon, or incandescent, this collection brings together all the right elements.

# MATERIAL

Grass Fabric, Steel