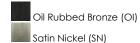

# PRODUCT DESCRIPTION

The Elements collection offers the freedom of choice in lighting design. Start with the style selection - pendant, mini pendant, or wall sconce - then choose the right shape, square or circular, for the space. Wrap the selected Oil Rubbed Bronze or Satin Nickel lamp in one of five color options that will make just the right statement: Grass Cloth, White Weave, White Pleat, Crimson or Satin White. Finally, choose the perfect light source for the task. Whether fluorescent, xenon, or incandescent, this collection brings together all the right elements.

#### **FINISHES OPTION**