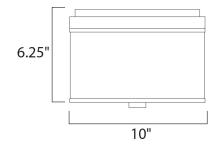

# **MEASUREMENTS**

DIMENSION : 10" L x 10" W x 6.25" H

HANGING WEIGHT : 3.4 lb